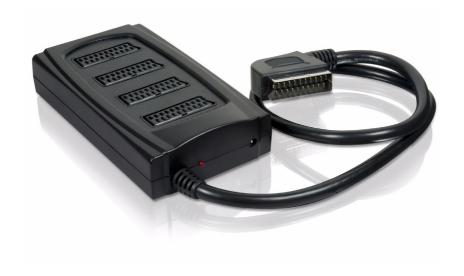

# Ensure a reliable connection

with this 4-way automatic scart switcher

Connect four scart devices using one socket on your TV that will automatically detect input source.

### **Enjoy good picture quality**

- Nickel-plated connectors for reliable contact
- Crafted with quality construction

### Easy installation

- Non-slip ergonomic grip for easy use
- · Power adapter included

Highlights

**Nickel-plated connectors** 

## **Quality construction**

Quality construction uses only top grade materials to create products of extended durability.

Nickel-plated connectors establish a clean contact between the cable and connector for a reliable

#### Easy grip

connection.

This non-slip grip makes connecting your components easy and ergonomically comfortable.